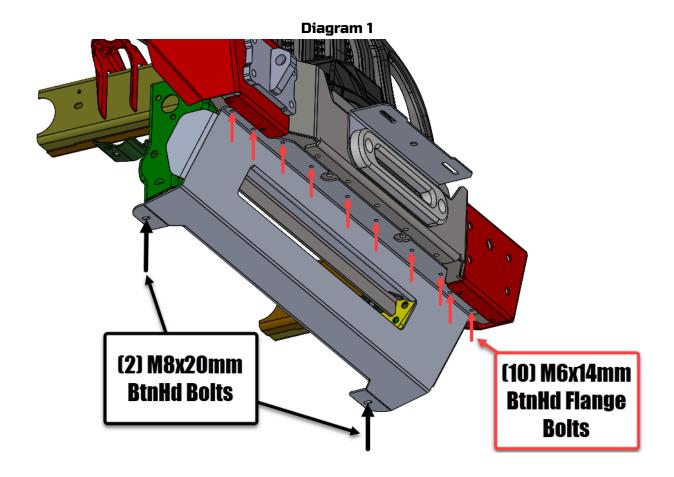

### What's included:

1

Splash Guard/Light Mount

M6x14mm Button Head Flange Bolts
M8x20mm Button Head Bolts

2

10

\*\*We recommend using a medium duty thread locker on all hardware.\*\*

## Step 1: Install the Splash Guard/Light Mount

There isn't much to this install, simply hold the Splash Guard up under the bottom of the Modular Front Bumper, and install the hardware as shown in diagram 1.